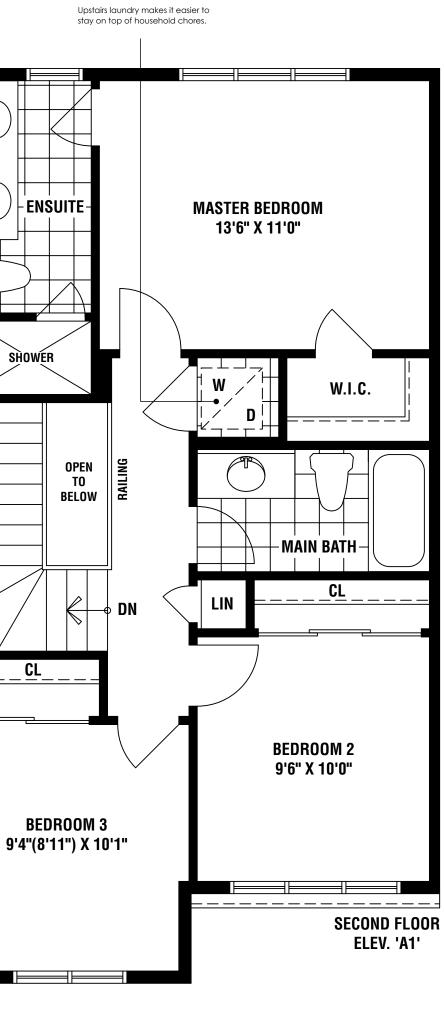

ELEV A1 1268 SQ. FT. / ELEV A2 1246 SQ. FT. WITH OPT. FINISHED BASEMENT ELEV A1 1595 SQ. FT. / ELEV A2 1573 SQ. FT. ELEV B1 1271 SQ. FT. / ELEV B2 1271 SQ. FT. WITH OPT. FINISHED BASEMENT ELEV B1 1598 SQ. FT. / ELEV B2 1566 SQ. FT.

All areas and stated room dimensions are approximate. Actual useable floor area may vary from stated floor area. All renderings and home sitings are artist's impression. Appliances not included. E. & O. E. T-1