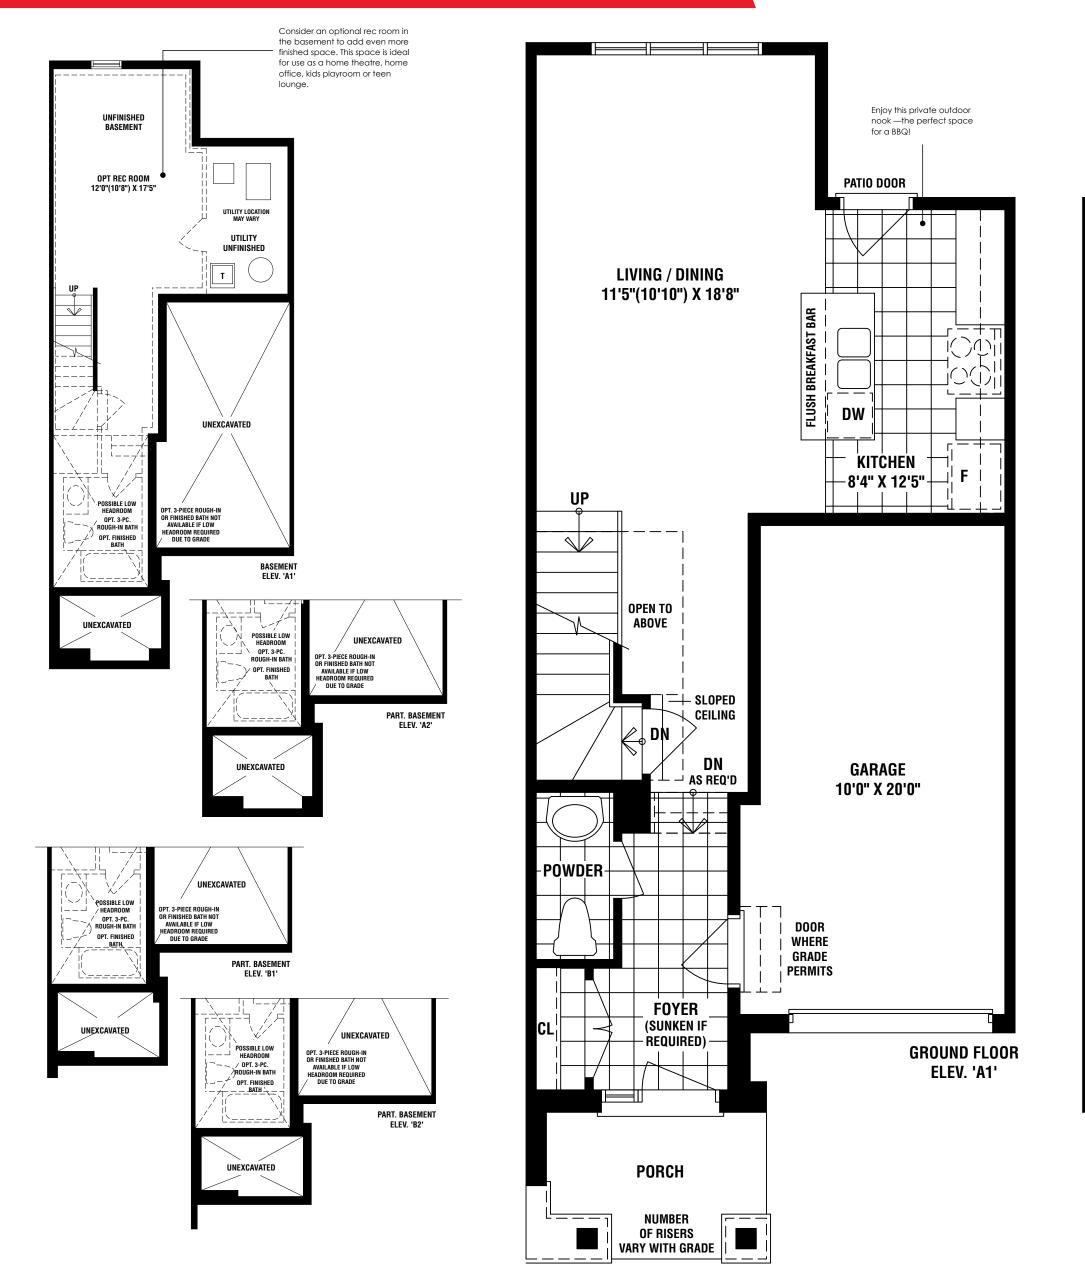

ELEV A1 1268 SQ. FT. / ELEV A2 1246 SQ. FT. WITH OPT. FINISHED BASEMENT ELEV A1 1595 SQ. FT. / ELEV A2 1573 SQ. FT. ELEV B1 1271 SQ. FT. / ELEV B2 1271 SQ. FT. WITH OPT. FINISHED BASEMENT ELEV B1 1598 SQ. FT. / ELEV B2 1566 SQ. FT.

All areas and stated room dimensions are approximate. Actual useable floor area may vary from stated floor area. All renderings and home sitings are artist's impression. Appliances not included. E. & O. E. T-1