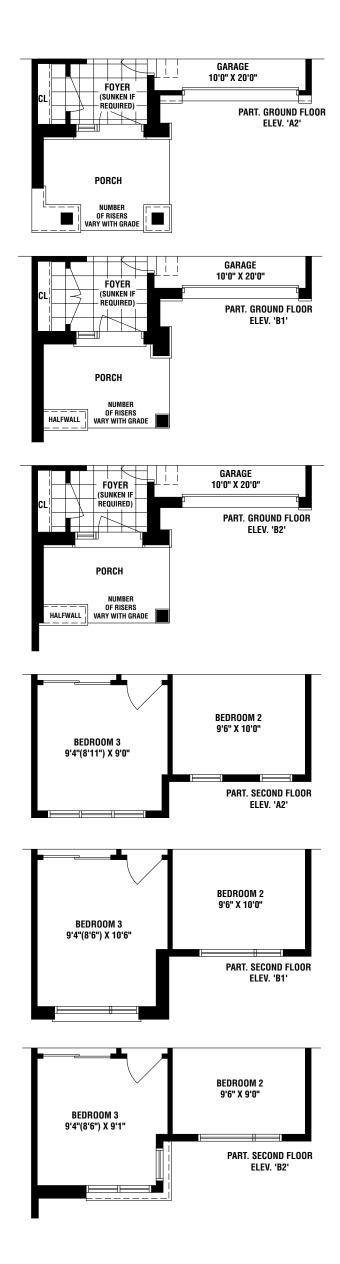

ELEV A1 1268 SQ. FT. / ELEV A2 1246 SQ. FT. WITH OPT. FINISHED BASEMENT ELEV A1 1595 SQ. FT. / ELEV A2 1573 SQ. FT. ELEV B1 1271 SQ. FT. / ELEV B2 1271 SQ. FT. WITH OPT. FINISHED BASEMENT ELEV B1 1598 SQ. FT. / ELEV B2 1566 SQ. FT.

All areas and stated room dimensions are approximate. Actual useable floor area may vary from stated floor area. All renderings and home sitings are artist's impression. Appliances not included. E. & O. E. T-1