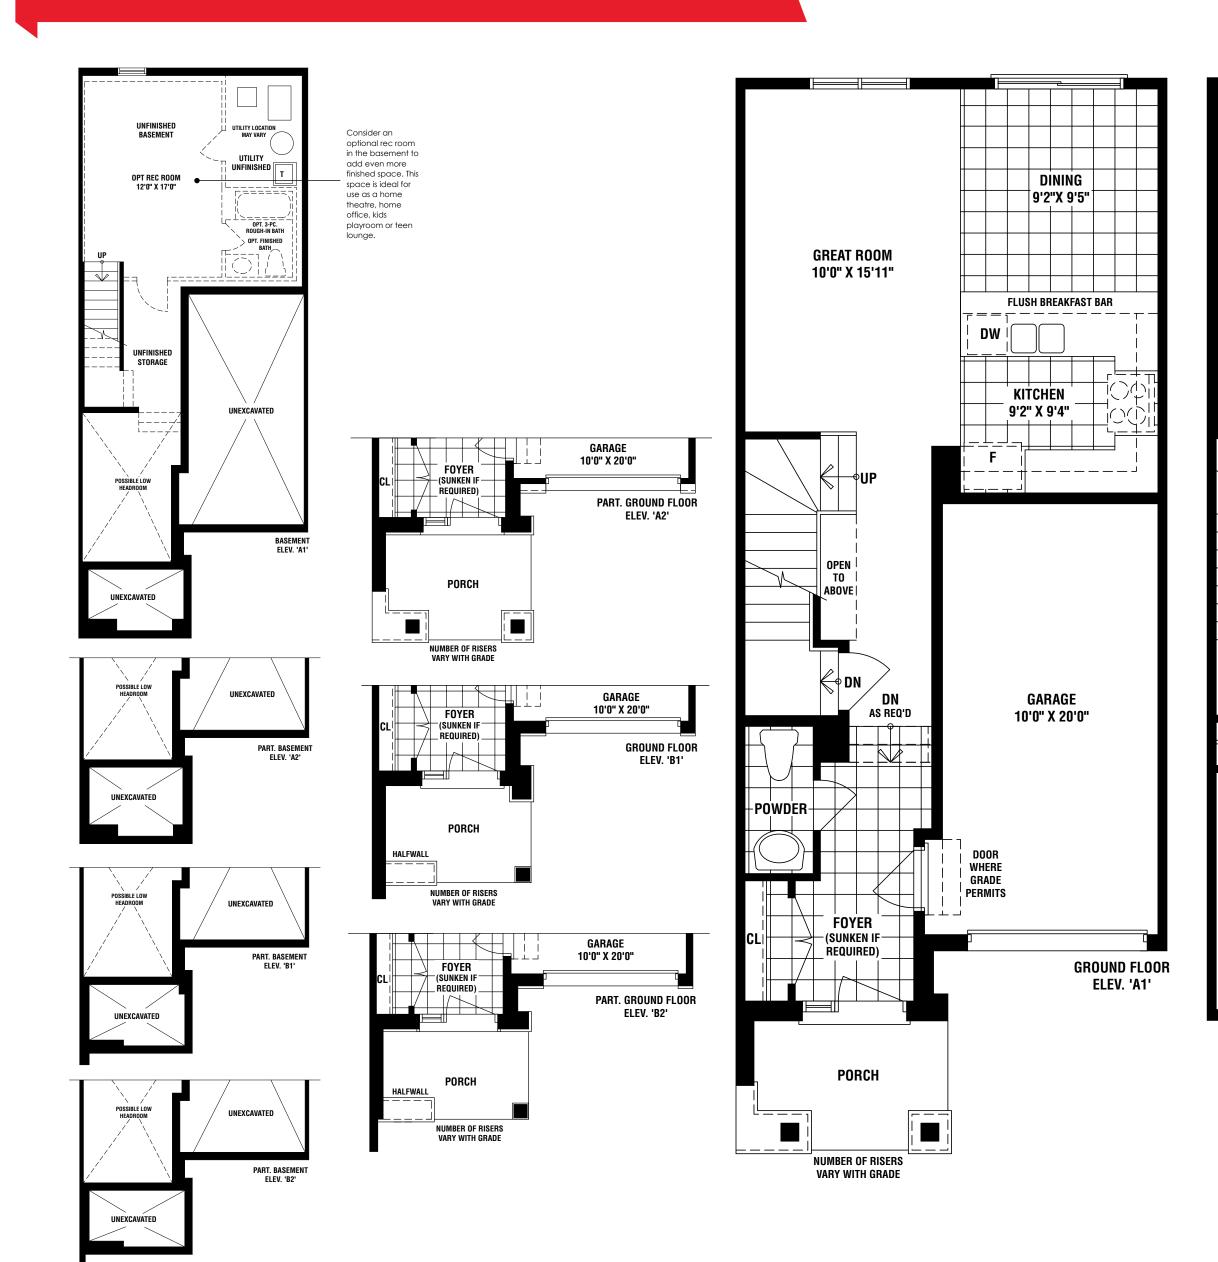

ELEV A1 1452 SQ. FT. / ELEV A2 1431 SQ. FT. WITH OPT. FINISHED BASEMENT ELEV A1 1756 SQ. FT. / ELEV A2 1735 SQ. FT. ELEV B1 1456 SQ. FT. / ELEV B2 1426 SQ. FT. WITH OPT. FINISHED BASEMENT ELEV B1 1760 SQ. FT. / ELEV B2 1730 SQ. FT.

All areas and stated room dimensions are approximate. Actual useable floor area may vary from stated floor area. All renderings and home sitings are artist's impression. Appliances not included. E. & O. E. T-2