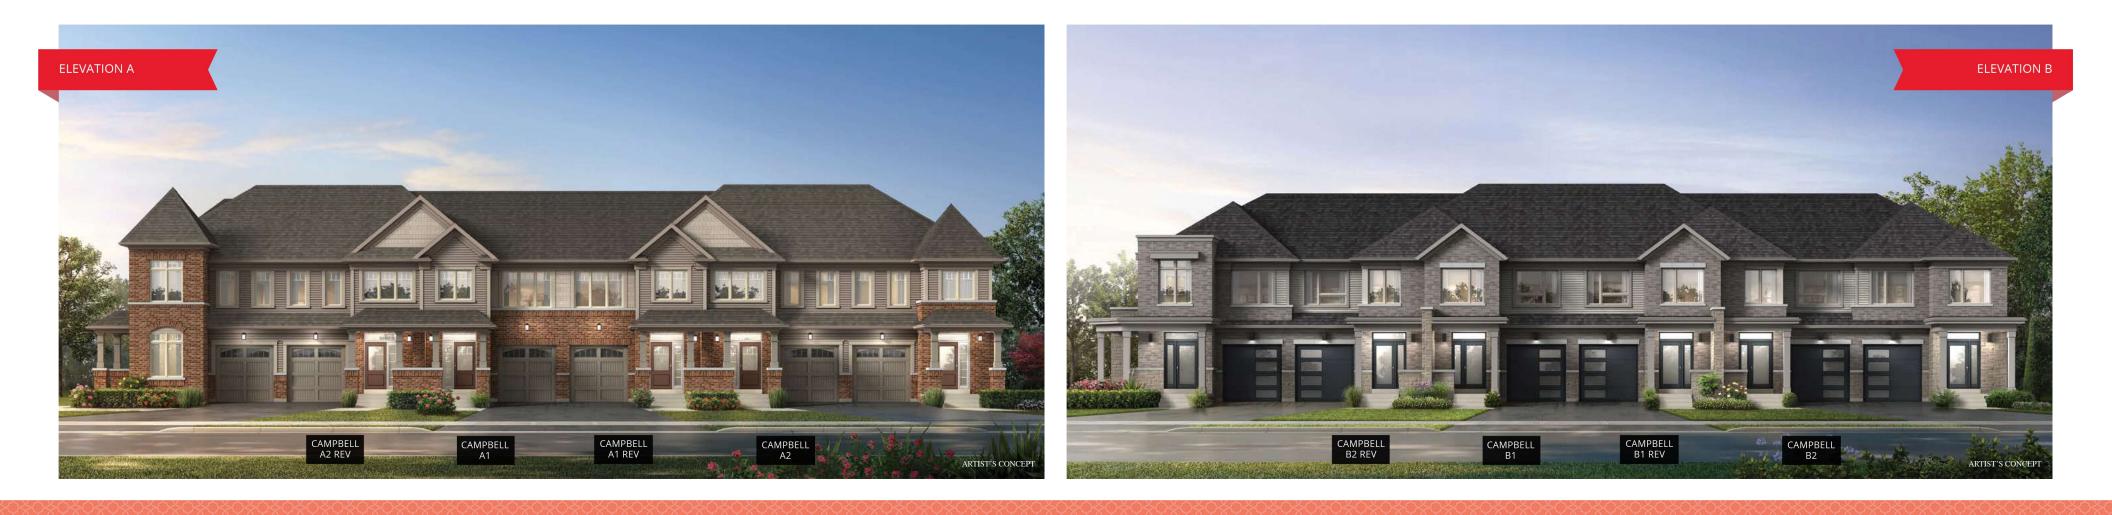

ELEV A1 1452 SQ. FT. / ELEV A2 1431 SQ. FT. WITH OPT. FINISHED BASEMENT ELEV A1 1756 SQ. FT. / ELEV A2 1735 SQ. FT. ELEV B1 1456 SQ. FT. / ELEV B2 1426 SQ. FT. WITH OPT. FINISHED BASEMENT ELEV B1 1760 SQ. FT. / ELEV B2 1730 SQ. FT.

All areas and stated room dimensions are approximate. Actual useable floor area may vary from stated floor area. All renderings and home sitings are artist's impression. Appliances not included. E. & O. E. T-2