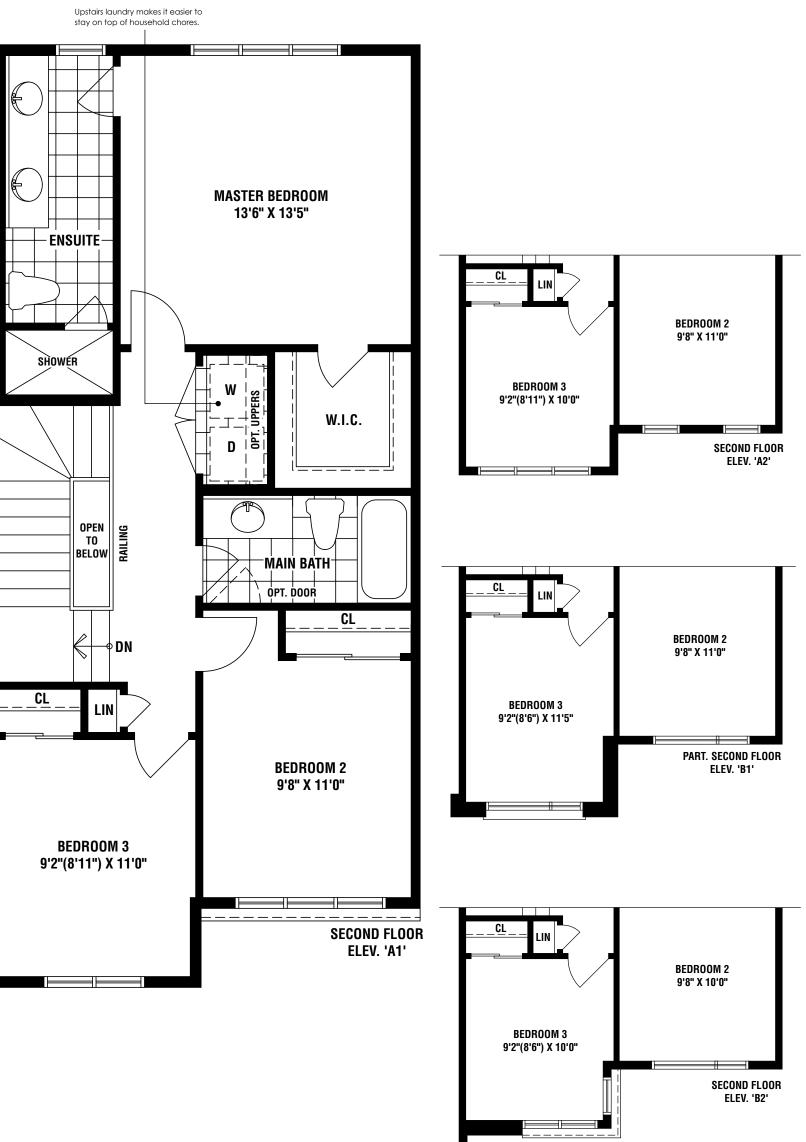

ELEV A1 1452 SQ. FT. / ELEV A2 1431 SQ. FT. WITH OPT. FINISHED BASEMENT ELEV A1 1756 SQ. FT. / ELEV A2 1735 SQ. FT. ELEV B1 1456 SQ. FT. / ELEV B2 1426 SQ. FT. WITH OPT. FINISHED BASEMENT ELEV B1 1760 SQ. FT. / ELEV B2 1730 SQ. FT.

All areas and stated room dimensions are approximate. Actual useable floor area may vary from stated floor area. All renderings and home sitings are artist's impression. Appliances not included. E. & O. E. T-2