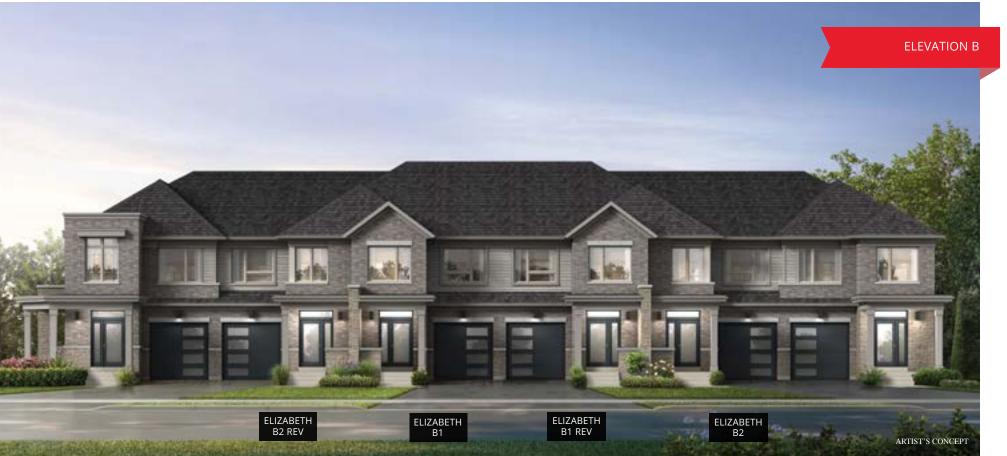

## ELIZABETH

ELEV A1 1268 SQ. FT. / ELEV A2 1246 SQ. FT. WITH OPT. FINISHED BASEMENT ELEV A1 1595 SQ. FT. / ELEV A2 1573 SQ. FT. ELEV B1 1271 SQ. FT. / ELEV B2 1271 SQ. FT. WITH OPT. FINISHED BASEMENT ELEV B1 1598 SQ. FT. / ELEV B2 1566 SQ. FT.

ELEV A1 1268 SQ. FT. / ELEV A2 1246 SQ. FT. WITH OPT. FINISHED BASEMENT ELEV A1 1595 SQ. FT. / ELEV A2 1573 SQ. FT. ELEV B1 1271 SQ. FT. / ELEV B2 1271 SQ. FT. WITH OPT. FINISHED BASEMENT ELEV B1 1598 SQ. FT. / ELEV B2 1566 SQ. FT.