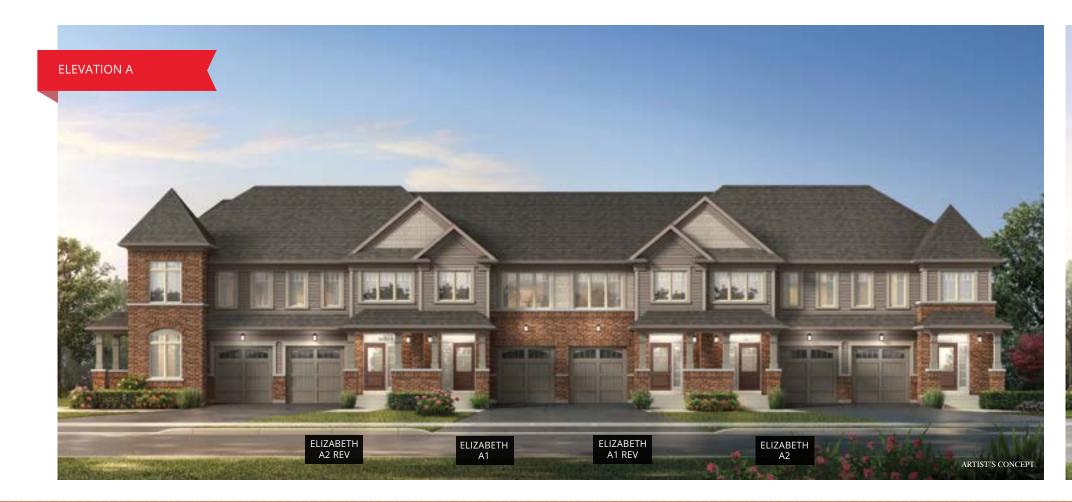

## ELIZABETH

ELEV A1 1268 SQ. FT. / ELEV A2 1246 SQ. FT. WITH OPT. FINISHED BASEMENT ELEV A1 1595 SQ. FT. / ELEV A2 1573 SQ. FT. ELEV B1 1271 SQ. FT. / ELEV B2 1271 SQ. FT. WITH OPT. FINISHED BASEMENT ELEV B1 1598 SQ. FT. / ELEV B2 1566 SQ. FT.

ELEV A1 1268 SQ. FT. / ELEV A2 1246 SQ. FT. WITH OPT. FINISHED BASEMENT ELEV A1 1595 SQ. FT. / ELEV A2 1573 SQ. FT. ELEV B1 1271 SQ. FT. / ELEV B2 1271 SQ. FT. WITH OPT. FINISHED BASEMENT ELEV B1 1598 SQ. FT. / ELEV B2 1566 SQ. FT.