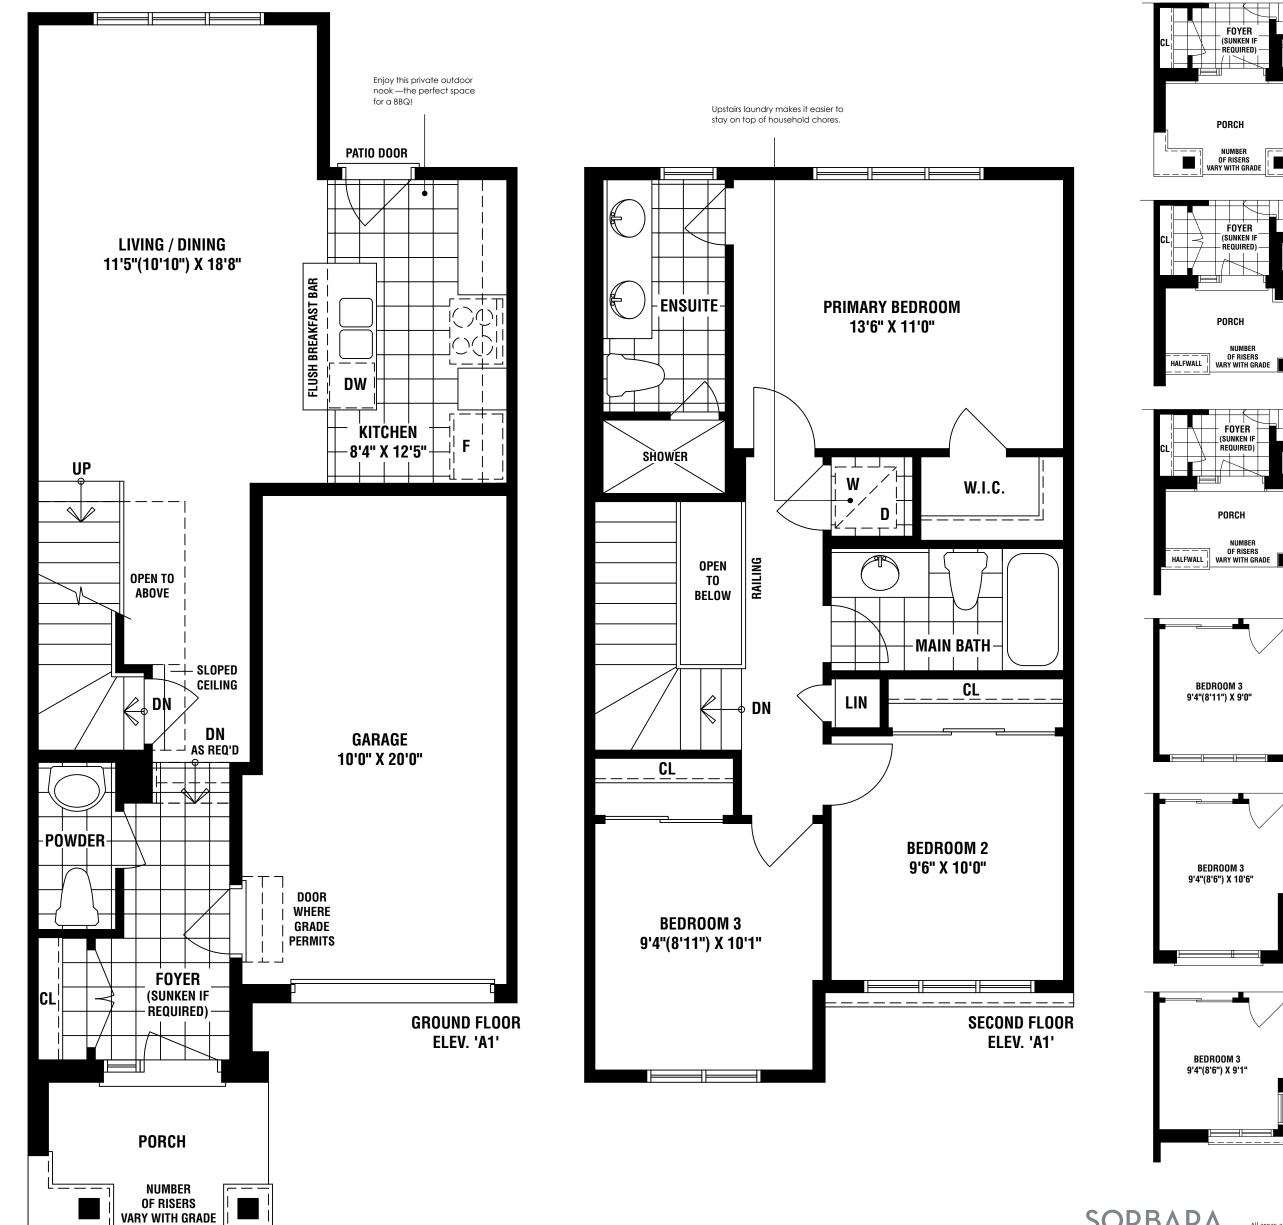

GARAGE 10'0" X 20'0"

10'0" X 20'0"

10'0" X 20'0"

BEDROOM 2

BEDROOM 2

9'6" X 10'0"

BEDROOM 2 9'6" X 9'0"

PART. SECOND FLOOR

ELEV. 'A2'

PART. SECOND FLOOR

ELEV. 'B1'

PART. SECOND FLOOR ELEV. 'B2'

PART. GROUND FLOOR

ELEV. 'B2'

PART. GROUND FLOOR

ELEV. 'B1'

PART. GROUND FLOOR ELEV. 'A2'