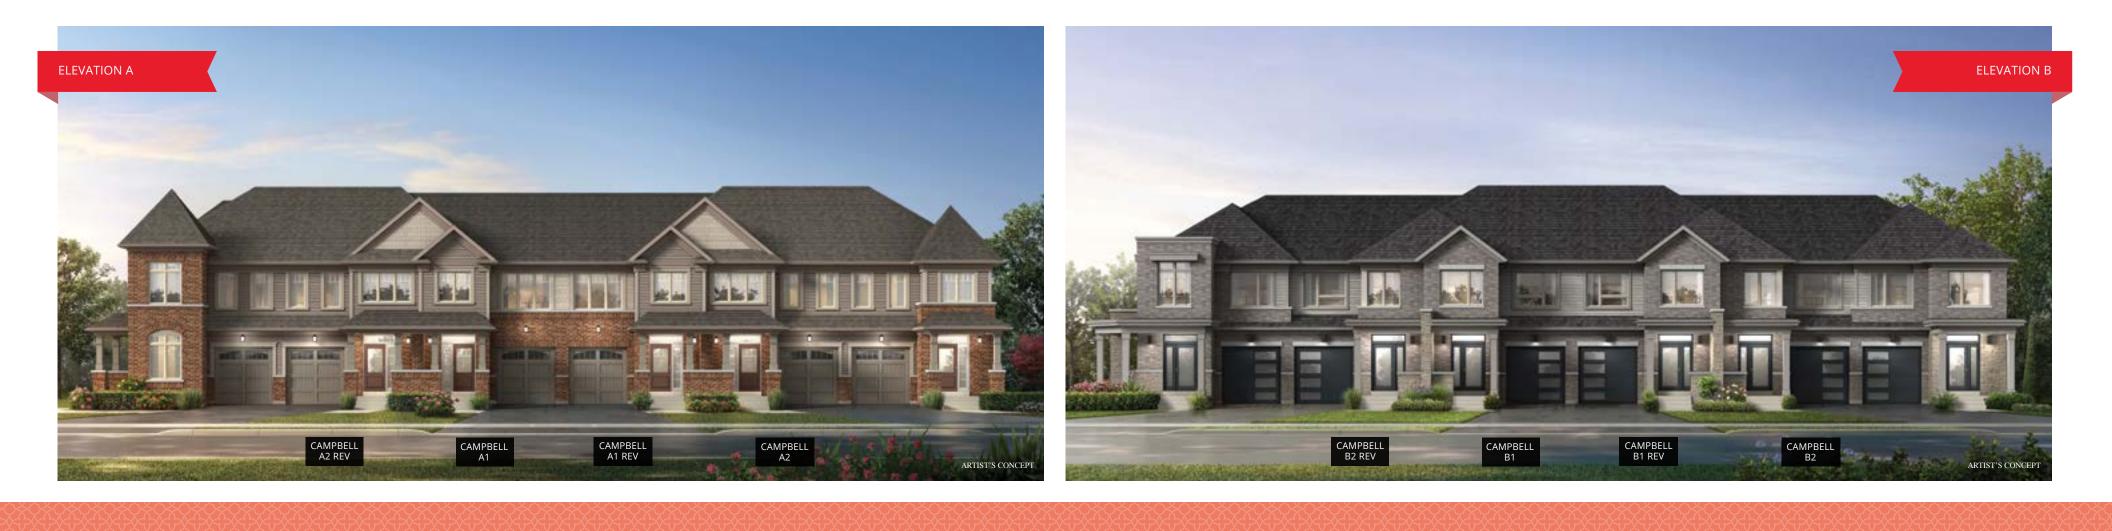

ELEV A1 1452 SQ. FT. / ELEV A2 1431 SQ. FT. WITH OPT. FINISHED BASEMENT ELEV A1 1756 SQ. FT. / ELEV A2 1735 SQ. FT. ELEV B1 1456 SQ. FT. / ELEV B2 1426 SQ. FT. WITH OPT. FINISHED BASEMENT ELEV B1 1760 SQ. FT. / ELEV B2 1730 SQ. FT.

All areas and stated room dimensions are approximate. Actual useable floor area may vary from stated floor area. All renderings and home sitings are artist's impression. Appliances not included. E. & O. E. T-2