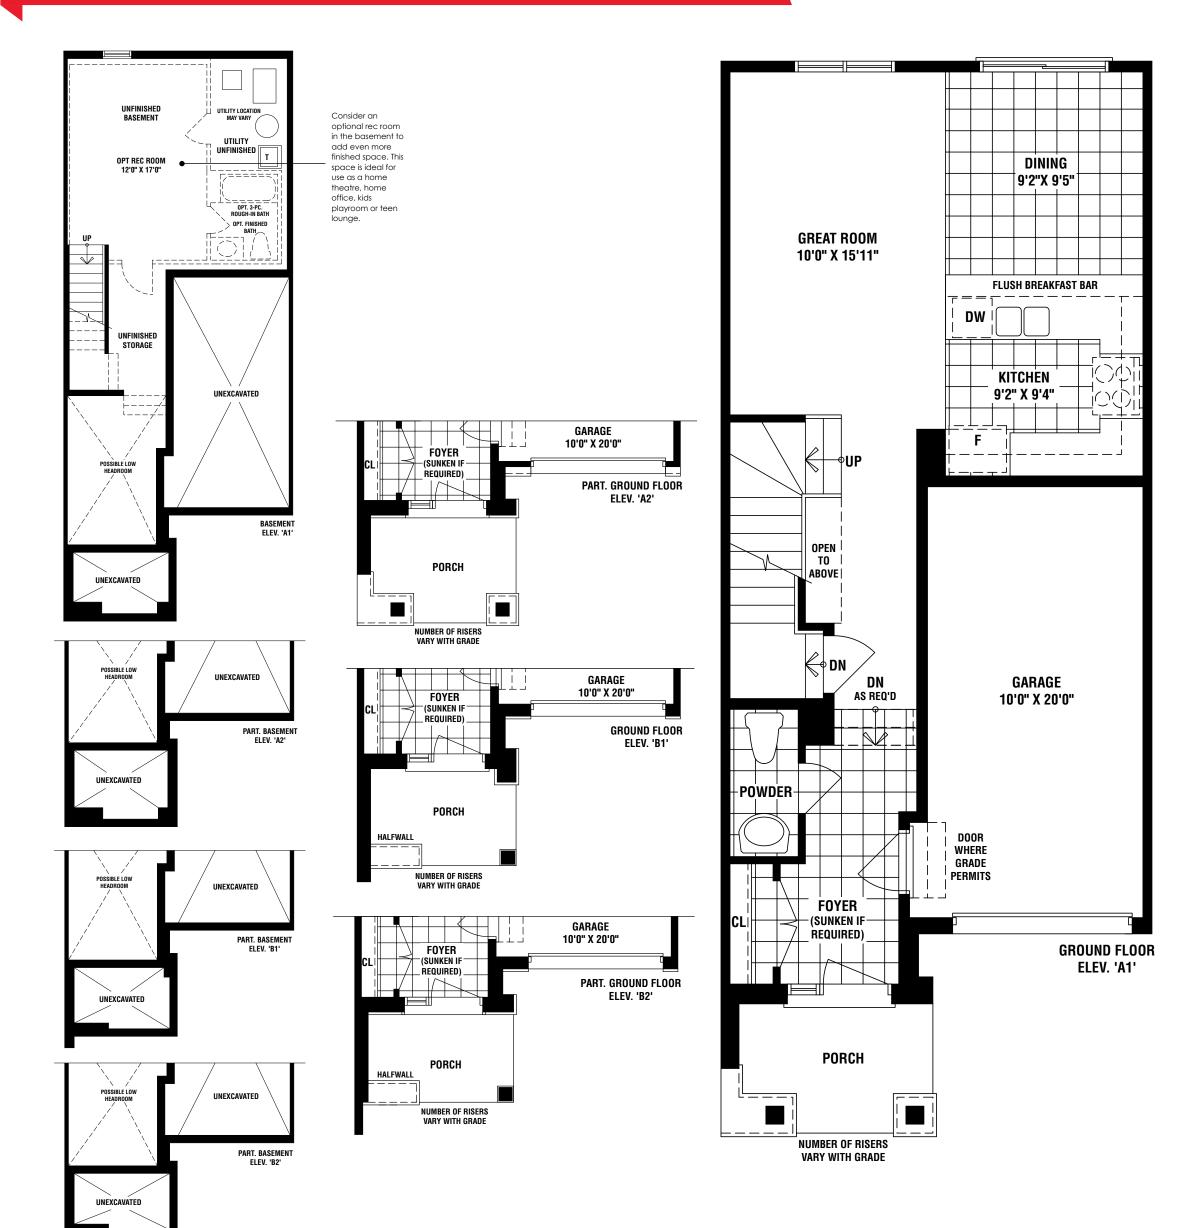

ELEV A1 1452 SQ. FT. / ELEV A2 1431 SQ. FT. WITH OPT. FINISHED BASEMENT ELEV A1 1756 SQ. FT. / ELEV A2 1735 SQ. FT. ELEV B1 1456 SQ. FT. / ELEV B2 1426 SQ. FT. WITH OPT. FINISHED BASEMENT ELEV B1 1760 SQ. FT. / ELEV B2 1730 SQ. FT.

All areas and stated room dimensions are approximate. Actual useable floor area may vary from stated floor area. All renderings and home sitings are artist's impression. Appliances not included. E. & O. E. T-2