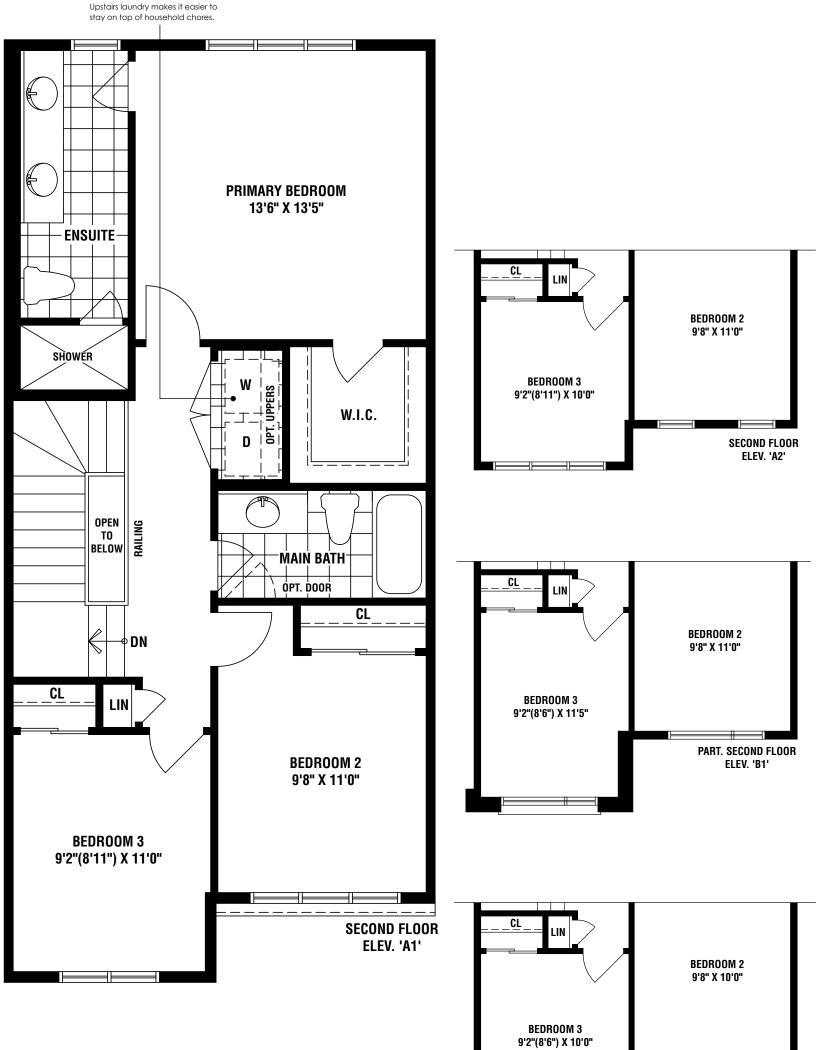

ELEV A1 1452 SQ. FT. / ELEV A2 1431 SQ. FT. WITH OPT. FINISHED BASEMENT ELEV A1 1756 SQ. FT. / ELEV A2 1735 SQ. FT. ELEV B1 1456 SQ. FT. / ELEV B2 1426 SQ. FT. WITH OPT. FINISHED BASEMENT ELEV B1 1760 SQ. FT. / ELEV B2 1730 SQ. FT.

All areas and stated room dimensions are approximate. Actual useable floor area may vary from stated floor area. All renderings and home sitings are artist's impression. Appliances not included. E. & O. E. T-2

SECOND FLOOR ELEV. 'B2'