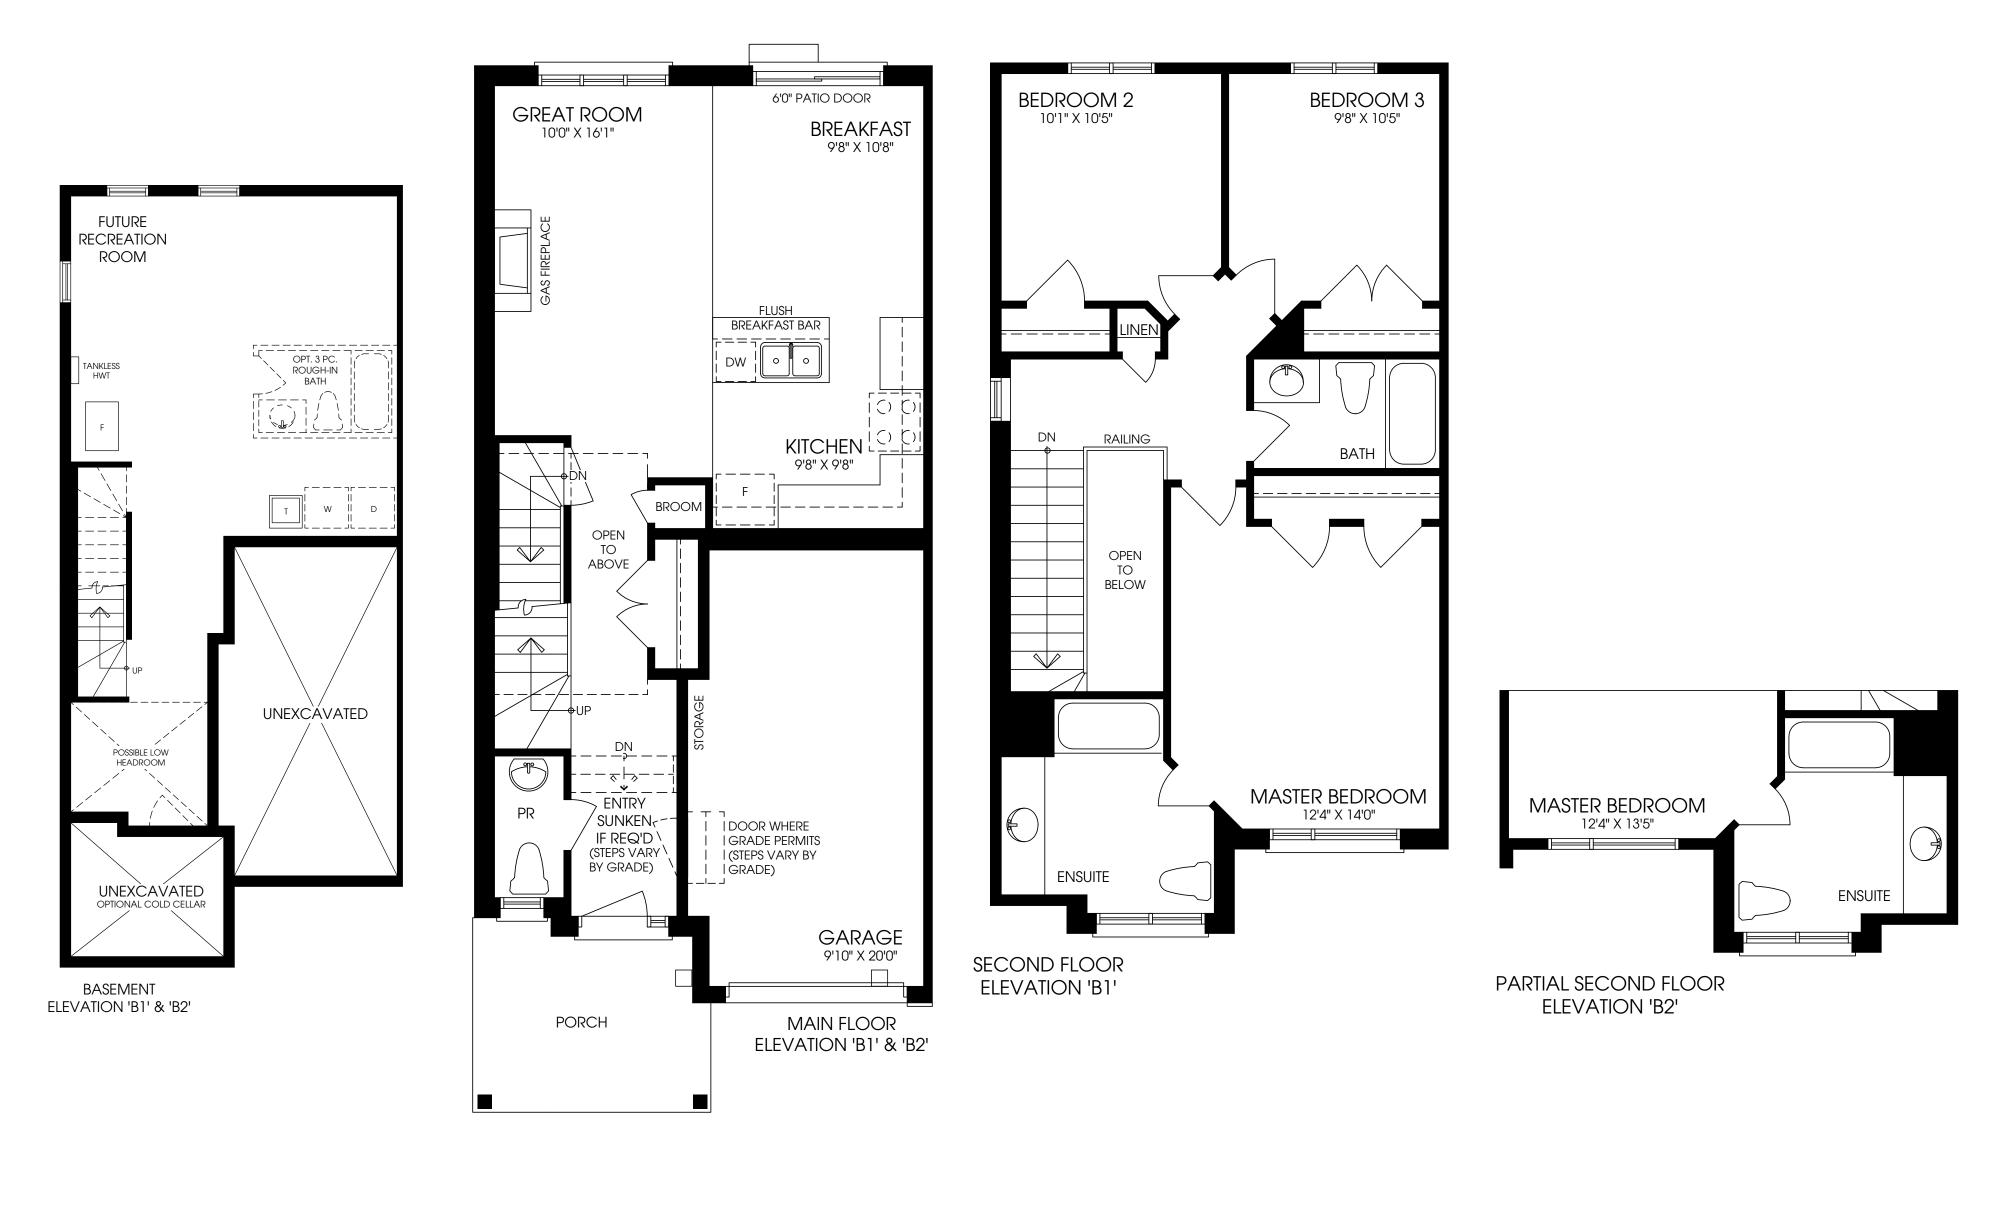

 ANGUS
 ELEV. A1 1386 SQ. FT. / ELEV. A2 1377 SQ. FT. / ELEV. B1 1399 SQ. FT.

 ELEV. A1 1386 SQ. FT. / ELEV. C1 1386 SQ. FT. / ELEV. C2 1377 SQ. FT.

ANCUS

ELEV. A1 1386 SQ. FT. / ELEV. A2 1377 SQ. FT. / ELEV. B1 1399 SQ. FT. / ELEV. B2 1391 SQ. FT. / ELEV. C1 1386 SQ. FT. / ELEV. C2 1377 SQ. FT.

ANGUS

ELEV. A1 1386 SQ. FT. / ELEV. A2 1377 SQ. FT. / ELEV. B1 1399 SQ. FT. ELEV. B2 1391 SQ. FT. / ELEV. C1 1386 SQ. FT. / ELEV. C2 1377 SQ. FT.

Materials, specifications and floor plans are subject to change without notice. All exterior home designs are artist's concepts. All floor plans are approximate dimensions. Actual useable floor space may vary from the stated floor area. E. & O. E. SD-1